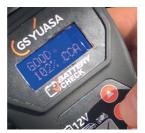

## Green - Good

Battery is in a good state of health.

## **Red - Replace**

The battery should be replaced.

**2.2** The LED display will also show the battery's voltage & actual CCA followed by the test result:

12.42 V 292R REPLACE 31% CCA

For testing 12V Car, Light Van or Motorcycle batteries up to 900CCA that are fitted to a vehicle in regular use. This tester is intended as a guide to general battery health. Not for warranty testing.