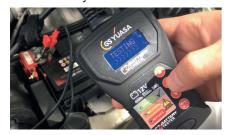

# 2. TEST RESULT

2.1 One of the result indicator LED's will illuminate:

## Green - Good

Battery is in a good state of health.

## **Orange - Recharge**

Fully recharge the battery & retest.

## **Red - Replace**

The battery should be replaced.

**2.2** The LED display will also show the battery's voltage & actual CCA followed by the test result:

12.42 V 292R REPLACE 31% CCA

For testing 12V Car, Light Van or Motorcycle batteries up to 900CCA that are fitted to a vehicle in regular use. This tester is intended as a guide to general battery health. Not for warranty testing.