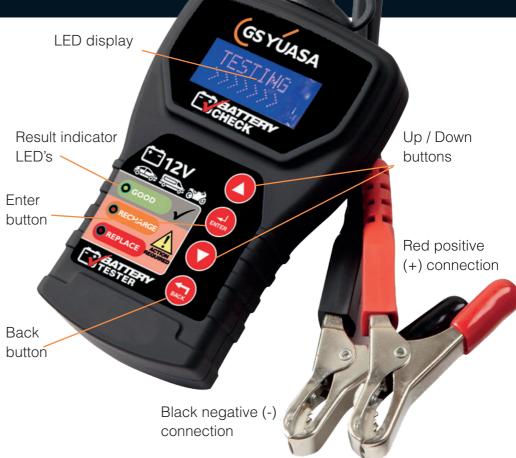

## 1.SETUP

1.1

Connect clips to battery.

**1.2** Input battery's label CCA rating using Up / Down buttons.

**1.3** Press 'Enter' button.

The tester will now check the battery.

1.4

If prompted, select 'before recharge' or 'after recharge' using the Up / Down buttons.

BEFORE RECHARGE

AFTER RECHARGE

Then press 'Enter.'

# 2. TEST RESULT

2.1 One of the result indicator LED's will illuminate:

## Green - Good

Battery is in a good state of health.

## **Orange - Recharge**

Fully recharge the battery & retest.

## **Red - Replace**

The battery should be replaced.

**2.2** The LED display will also show the battery's voltage & actual CCA followed by the test result:

12.42 V 292R REPLACE 31% CCA

For testing 12V Car, Light Van or Motorcycle batteries up to 900CCA that are fitted to a vehicle in regular use. This tester is intended as a guide to general battery health. Not for warranty testing.