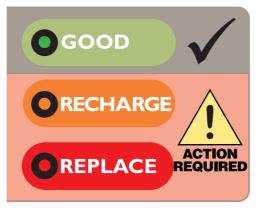

# 2. TEST RESULT

2.1 One of the result indicator LED's will illuminate:

## Green - Good

Battery is in a good state of health.

## **Orange - Recharge**

Fully recharge the battery & retest.

## **Red - Replace**

The battery should be replaced.

**2.2** The LED display will also show the battery's voltage & actual CCA followed by the test result:

12.42 V 292R REPLACE 31% CCA

For testing 12V Car, Light Van or Motorcycle batteries up to 900CCA that are fitted to a vehicle in regular use. This tester is intended as a guide to general battery health. Not for warranty testing.