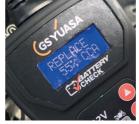

## **Red - Replace**

The battery should be replaced.

**2.2** The LED display will also show the battery's voltage & actual CCA followed by the test result:

12.42 V 292R REPLACE 31% CCA

For testing 12V Car, Light Van or Motorcycle batteries up to 900CCA that are fitted to a vehicle in regular use. This tester is intended as a guide to general battery health. Not for warranty testing.