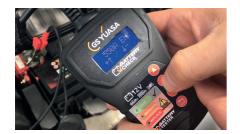

## 1.SETUP

1.1

Connect clips to battery.

**1.2** Input battery's label CCA rating using Up / Down buttons.

**1.3** Press 'Enter' button.

The tester will now check the battery.

1.4

If prompted, select 'before recharge' or 'after recharge' using the Up / Down buttons.

BEFORE RECHARGE

AFTER RECHARGE

Then press 'Enter.'